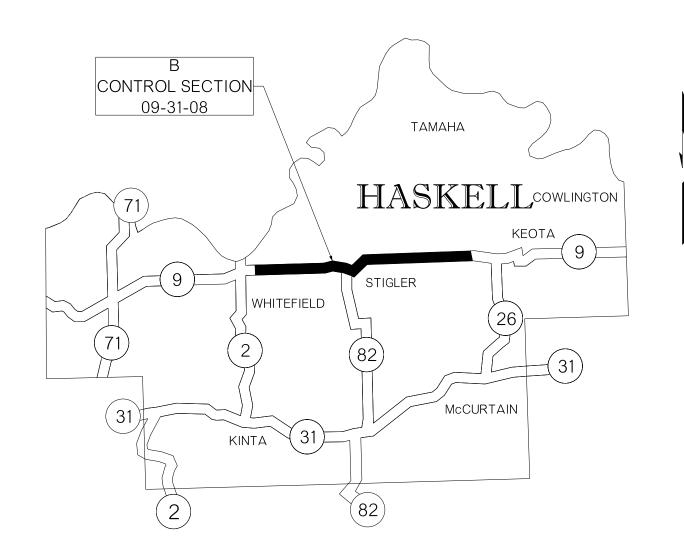

PROJECT DESCRIPTION LOCATION: B SH-9: BEGINNING APPROXIMATELY 0.68 MILE EAST OF THE JUNCTION OF SH-2 AND SH-9, IN THE TOWN OF WHITEFIELD EXTENDING EAST APPROXIMATELY 14.05 MILES, IN HASKELL COUNTY.

TOTAL LENGTH: 14.05 MILES

KEY: B:

NOT TO SCALE

|    |             | КE | v | 151 | υ |
|----|-------------|----|---|-----|---|
| NO | DESCRIPTION |    |   |     |   |

| CTION: 09-31-08 |      |            |
|-----------------|------|------------|
|                 | UNIT | QUANTITY   |
|                 | LF   | 74,200.00  |
|                 | LF   | 148,400.00 |
| Ξ)              | LF   | 148,400.00 |